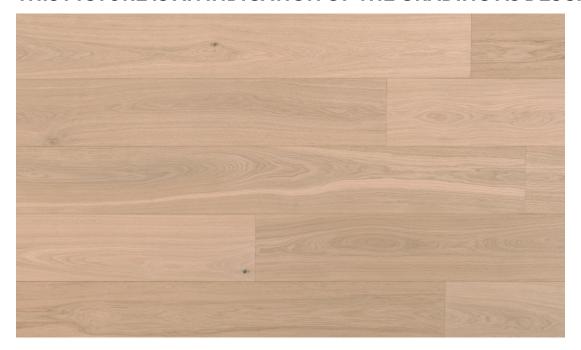

## **GRADING DESCRIPTION**

Texture Slightly brushed
Grading Sleek, with little knots

Colour variation Low

**Knots** 

Sound knots  $\emptyset \le 15$ mm Unsound knots  $\emptyset \le 5$ mm

Bark  $L \le 55$ mm,  $B \le 5$ mm

Sapwood Max 2%

End crack Width  $\leq$  6mm, Length  $\leq$  100mm Surface crack Width  $\leq$  6mm, Length  $\leq$  100mm

Insect hole Not allowed
Decay Not allowed
Blue/yellow stain Not allowed
Sound heart Not allowed
Machine marks Not allowed

### THIS PICTURE IS AN INDICATION OF THE GRADING AS DESCRIBED